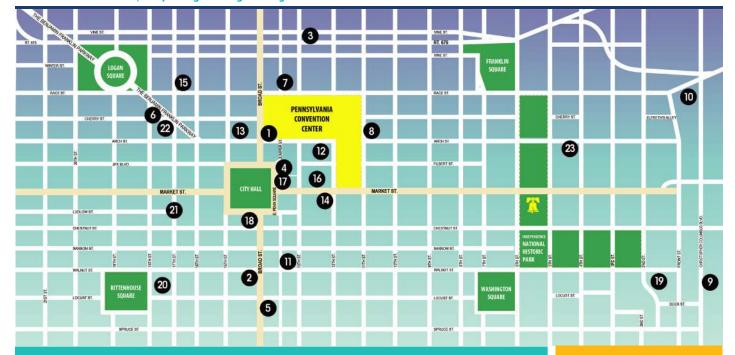

# **HOTEL INFORMATION**

Get a better view of the map at **apha.org/meeting-housing.** 

## **SHUTTLE INFORMATION**

Limited shuttle service will be provided at select hotels in Philadelphia. Hotels with this service are noted below. The majority of hotels are within one mile of the convention center and will not offer shuttle service.

**Note:** An ADA on-call van will be available for those with mobility issues and concerns.

| HOTEL                                                                      | ADDRESS                           | RATE<br>(SINGLE/<br>DOUBLE) | WALKING<br>TIME TO<br>CON. CENTER |
|----------------------------------------------------------------------------|-----------------------------------|-----------------------------|-----------------------------------|
| Aloft Hotel Convention Center                                              | 101 N. Broad St.                  | \$234/234                   | 4 min.                            |
| 2. The Bellevue Hotel                                                      | 200 S. Broad St.                  | \$237/237                   | 5-10 min.                         |
| 3. Best Western Plus Convention Center                                     | 1225 Vine St.                     | \$219/219                   | 4 min.                            |
| Courtyard Philadelphia Downtown     (future name change: The Notary Hotel) | 21 N. Juniper St.                 | \$232/232                   | 4 min.                            |
| 5. Doubletree by Hilton Hotel Philadelphia                                 | 237 S. Broad St.                  | \$237/237                   | 5-10 min.                         |
| 6. Embassy Suites Hotel Philadelphia Center City                           | 1776 Benjamin Franklin Pkwy.      | \$214/214                   | 5-10 min.                         |
| 7. Hampton Inn Convention Center <sup>2</sup>                              | 1301 Race St.                     | \$232/232                   | 4 min.                            |
| 8. Hilton Garden Inn Philadelphia <sup>2</sup>                             | 1100 Arch St.                     | \$245/245                   | 4 min.                            |
| 9. Hilton Philadelphia at Penn's Landing <sup>1,2</sup>                    | 201 S. Christopher Columbus Blvd. | \$237/237                   | 16-25 min.                        |
| 10. Holiday Inn Express Philadelphia East<br>Penn's Landing <sup>1,2</sup> | 100 N. Christopher Columbus Blvd. | \$199/199                   | 16-25 min.                        |
| 11. Holiday Inn Express Philadelphia Midtown <sup>2</sup>                  | 1305 Walnut St.                   | \$224/224                   | 5-10 min.                         |
| 12. Home2 Suites Philadelphia                                              | 1200 Arch St.                     | \$239/249                   | 4 min.                            |
| 13. Le Meridien Philadelphia                                               | 1421 Arch St.                     | \$235/235                   | 4 min.                            |
| 14. Loews Philadelphia Hotel                                               | 1200 Market St.                   | \$239/239                   | 4 min.                            |
| 15. Philadelphia 201 Hotel<br>(formerly Sheraton Philadelphia Downtown)    | 201 N. 17th St.                   | \$237/237                   | 4 min.                            |
| 16. Philadelphia Marriott (Headquarters Hotel)                             | 1201 Market St.                   | \$237/237                   | 4 min.                            |
| 17. Residence Inn by Marriott Philadelphia                                 | 1 E. Penn Square                  | \$237/237                   | 4 min.                            |
| 18. Ritz-Carlton Hotel, Philadelphia                                       | 10 Avenue of the Arts (Broad St.) | \$269/269                   | 4 min.                            |
| 19. Sheraton Philadelphia Society Hill Hotel <sup>1</sup>                  | 1 Dock St.                        | \$229/229                   | 16-25 min.                        |
| 20. The Warwick Hotel Rittenhouse Square <sup>2</sup>                      | 220 S. 17th St.                   | \$237/237                   | 11-15 min.                        |
| 21. The Westin Philadelphia Hotel                                          | 99 S. 17th St. at Liberty Place   | \$259/259                   | 5-10 min.                         |
| 22. The Windsor Suites                                                     | 1700 Benjamin Franklin Pkwy.      | \$219/219                   | 5-10 min.                         |
| 23. Wyndham Philadelphia Historic District <sup>2</sup>                    | 400 Arch St.                      | \$199/199                   | 11-15 min.                        |