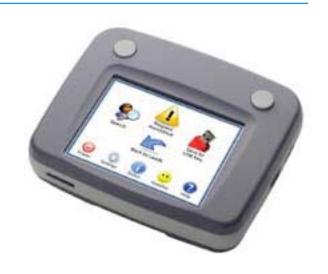

#### DirectLead™ Handheld Touch

A light weight, battery powered barcode, magstripe & RFID reader with color graphical LCD display and touchscreen. Features include: Custom Qualifiers, Wireless Printing, Operates 30-40 hours on a single charge.

- · Intuitive navagation
- · Easy-to-add qualifiers
- Ability to add full text notes
- · Optional wireless printer
- 30-hour battery
- · Lead delivery via USB thumb drive

ADVANCE RATE (by 10/12/18) \$425 | ONSITE RATE (after 10/12/18) \$475